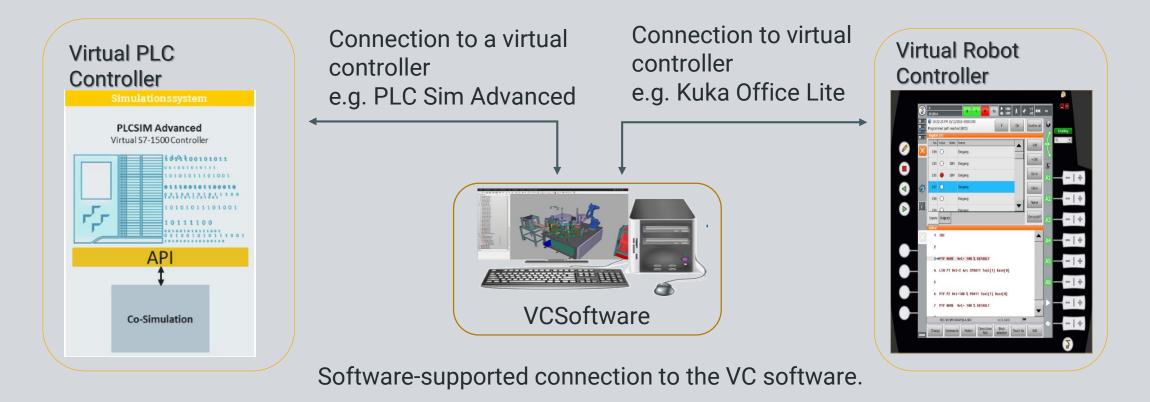

# HAHN **AUTOMATION** GROUP VIRTUAL ENGINEERING



#### VIRTUAL ENGINEERING TOOLS



## Virtual Commissioning

<u>V</u>irtual <u>R</u>eality/<u>A</u>ugmented <u>R</u>eality

## **D**igital **T**WIN

#### **VIRTUAL COMMISSIONING DEFINITION**





#### WORKFLOW SIMULTANEOUS ENGINEERING



**HAHN** 

**AUTOMATION** 



#### **VC** SOFTWARE INTEGRATION





#### WORKFLOW VIRTUAL COMMISSIONING







Software in the Loop (SIL)

Hardware in the Loop (HIL)



Model in the Loop (MIL)

Method for simulation in an embedded system





## Software in the Loop (SIL)







Software-supported connection to the VC software



#### VIRTUAL ENGINEERING PLATFORM

#### VC environments Virtual Assembly

- 32 virtual locations for 3D machines
- Software iPhysics
- 3D Hardware powered by nVidia
- VR / AR Solutions
- SMART HMI by HAHN

PLC environments Virtual PLC Controller & Engineering Software

- Siemens
- Rockwell
- Beckhoff
- B&R
- HMI's
- Multiuser Server
- Database systems

virtual engineering server by HAHN



#### <u>R&V environments</u>

Virtual Robot Controller & Engineering Software

#### • KUKA

- ABB
- Fanuc
- Stäubli
- Denso
- Mitsubishi
- Kawasaki

#### develop environments

**Diverse Machines** 

- Advanced developments
- Training modules
- Data analysis

•

- Code generator
- Digital customer support



#### VIRTUAL ENGINEERING CONNECTIVITY