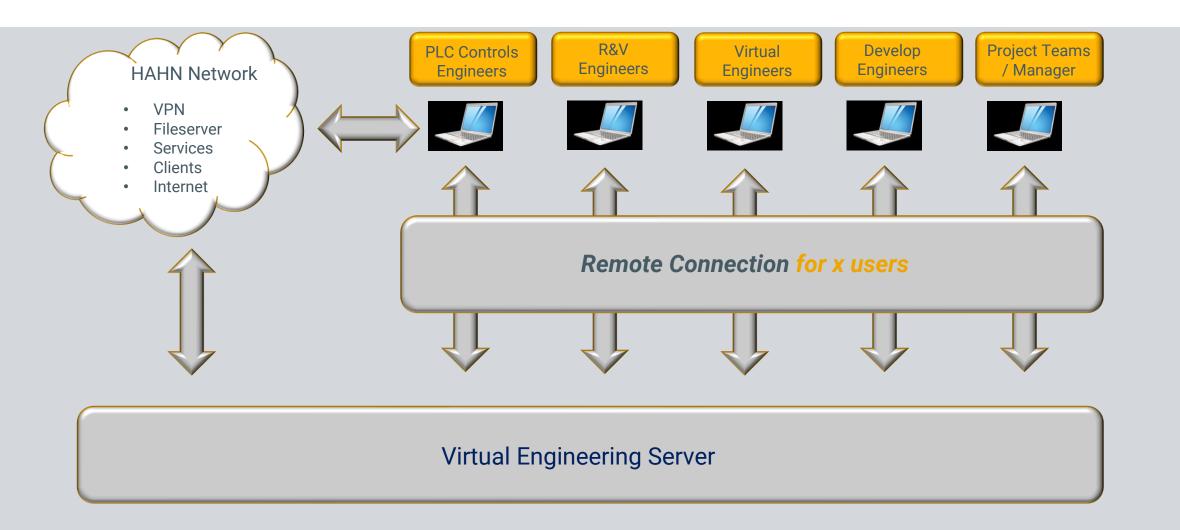

#### VIRTUAL ENGINEERING PLATFORM

#### VC environments Virtual Assembly

- 32 virtual locations for 3D machines
- Software iPhysics
- 3D Hardware powered by nVidia
- VR / AR Solutions
- SMART HMI by HAHN

PLC environments Virtual PLC Controller & Engineering Software

- Siemens
- Rockwell
- Beckhoff
- B&R
- HMI's
- Multiuser Server
- Database systems

virtual engineering server by HAHN

#### <u>R&V environments</u>

Virtual Robot Controller & Engineering Software

#### • KUKA

- ABB
- Fanuc
- Stäubli
- Denso
- Mitsubishi
- Kawasaki

#### develop environments

**Diverse Machines** 

- Advanced developments
- Training modules
- Data analysis

•

- Code generator
- Digital customer support

#### VIRTUAL ENGINEERING CONNECTIVITY