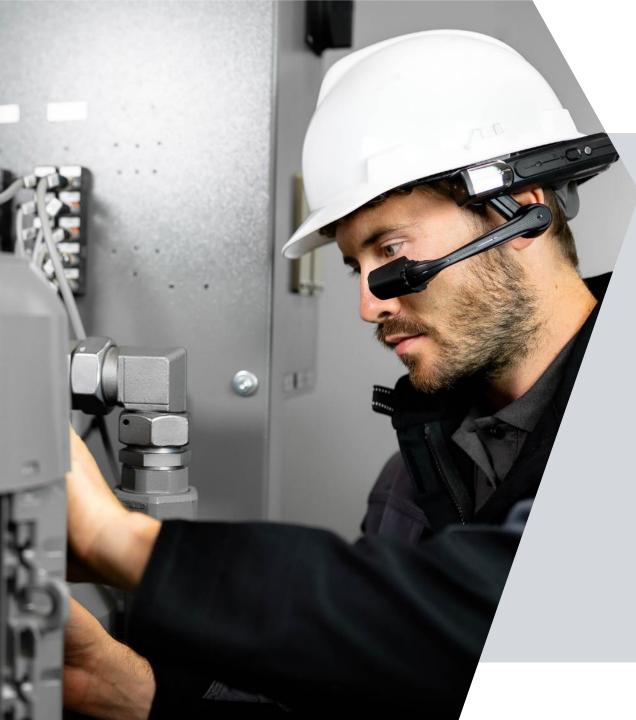

## Augmented-Reality-Powered Communication

**EVE Support** is an interactive augmented realitypowered visual **remote assistance** solution enabling experts to guide on-site technicians through **repair**, **maintenance**, or inspection steps **remotely**.

Using smart glasses, on-site technicians can show remote experts exactly what they see in a secure connection, allowing the experts to provide realtime assistance from their workplace by adding annotations, drawings, texts and pictures.