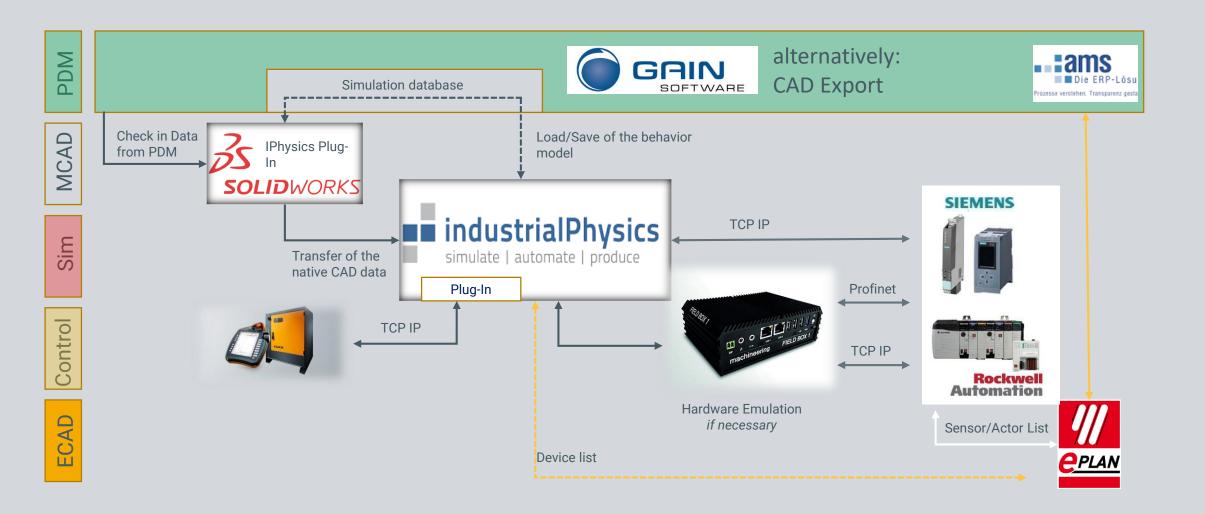

#### VIRTUAL ENGINEERING PLATFORM

#### VC environments Virtual Assembly

- 32 virtual locations for 3D machines
- Software iPhysics
- 3D Hardware powered by nVidia
- VR / AR Solutions
- SMART HMI by HAHN

PLC environments Virtual PLC Controller & Engineering Software

- Siemens
- Rockwell
- Beckhoff
- B&R
- HMI's
- Multiuser Server
- Database systems

virtual engineering server by HAHN

#### <u>R&V environments</u>

Virtual Robot Controller & Engineering Software

#### • KUKA

- ABB
- Fanuc
- Stäubli
- Denso
- Mitsubishi
- Kawasaki

#### develop environments

**Diverse Machines** 

- Advanced developments
- Training modules
- Data analysis

•

- Code generator
- Digital customer support