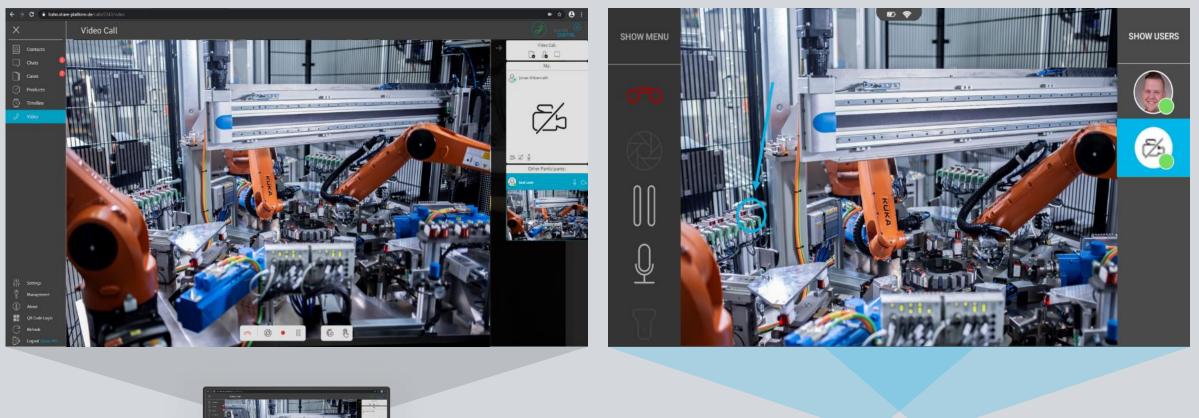

## Augmented-Reality-Powered Communication

**EVE Support** is an interactive augmented realitypowered visual **remote assistance** solution enabling experts to guide on-site technicians through **repair**, **maintenance**, or inspection steps **remotely**.

Using smart glasses, on-site technicians can show remote experts exactly what they see in a secure connection, allowing the experts to provide realtime assistance from their workplace by adding annotations, drawings, texts and pictures.

#### EVE SUPPORT – SHARED VIEW FOR SUPPORT

HAHN (D) HAHN (D) HAHN (D) Invotec (C) Inv

www.hahnautomation.com