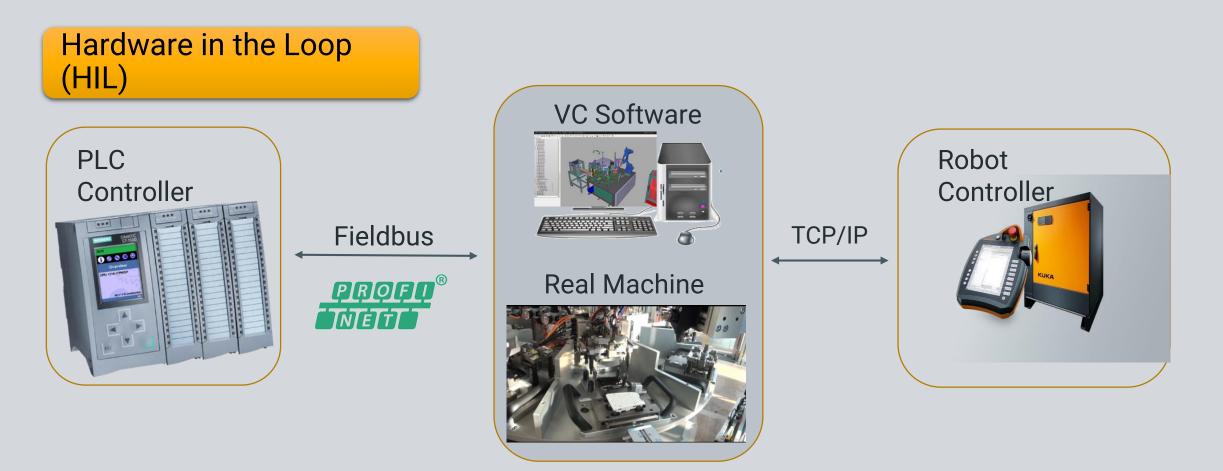

#### WORKFLOW VIRTUAL COMMISSIONING

Software in the Loop (SIL)

Hardware in the Loop (HIL)

Model in the Loop (MIL)

Method for simulation in an embedded system