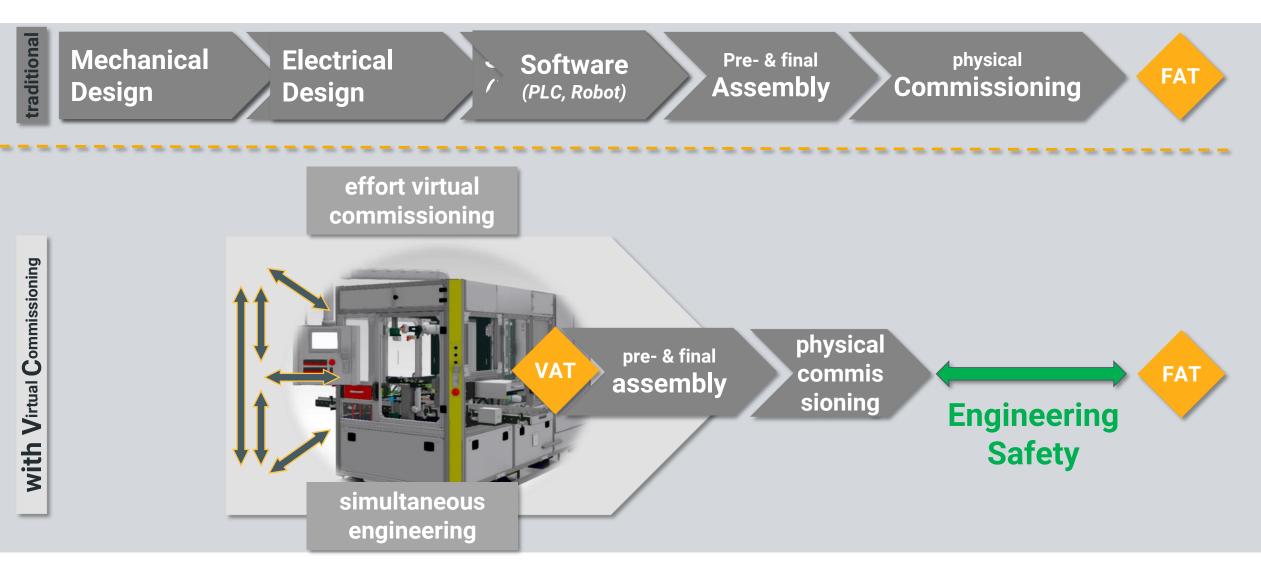

#### WORKFLOW SIMULTANEOUS ENGINEERING

**HAHN** 

**AUTOMATION** 

#### WORKFLOW VIRTUAL COMMISSIONING

Software in the Loop (SIL)

Hardware in the Loop (HIL)

Model in the Loop (MIL)

Method for simulation in an embedded system